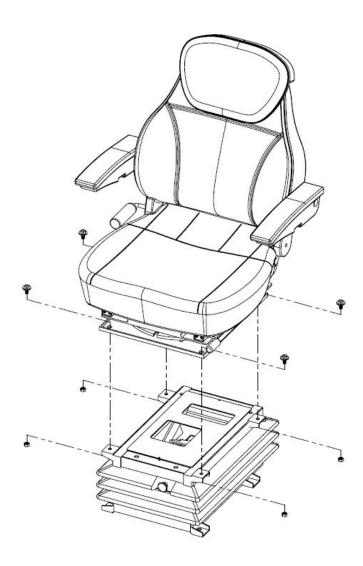

## Installation Instructions for KM 1005 Uni Pro Seat & Suspension in Massey Ferguson Tractors with Flat Floor Platform

Phone: 1.800.328.1752 / Website: www.tractorseats.com

Tractor Cab Deck

- 1. Remove the original seat and suspension assembly from the tractor.
- Bolt the suspension assembly to the tractor cab deck with four 5/16" x 1" bolts and flange nuts.
  Drilling may be required.
- Bolt the seat and swivel assembly to the suspension assembly using spacers and M8 bolts and nuts provided in the bolt bag. (Mechanical suspensions will not use nuts.)
- Locate power cable coming from lower part of suspension and connect to 12v power source from tractor.